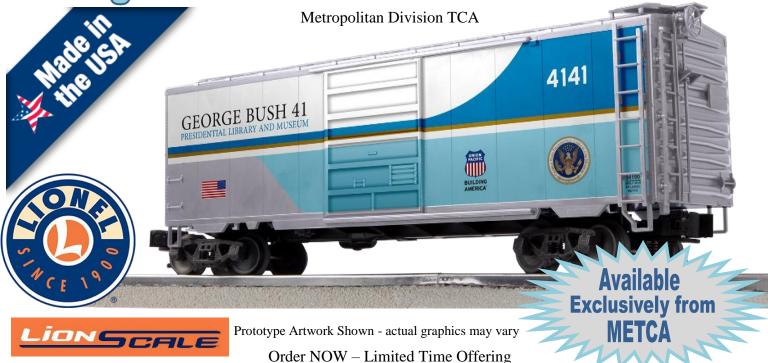

## George Bush 4141 Box Car Order Form

Made to be a companion piece to Lionel's previously released Bush 4141 locomotive and caboose, this LionScale PS-1 Box Car is decorated in the Air Force One inspired striking color scheme applied to Union Pacific's 4141 locomotive; painted to honor George H.W. Bush, the 41<sup>st</sup> President of the United States of America. This 100% Lionel made and decorated box car is molded, decorated, and assembled in the USA. The car (1904190) features a stamped metal frame, metal brake wheel and die-cast trucks. Please, do not delay; order today. You can also order online and pay with your credit card or Paypal. Go to www.METCA.org

**Available exclusively from METCA Division.** 

Only orders received by May 31, 2019 can be guaranteed. Production begins shortly thereafter.

| <br>  | <br>  | <br> | <br> |   | <br> |   |   |   |   | <br> | <br> | <br> | <br> |
|-------|-------|------|------|---|------|---|---|---|---|------|------|------|------|
| <br>~ | <br>~ | <br> | <br> | _ | <br> | _ | _ | _ | _ | <br> |      |      |      |